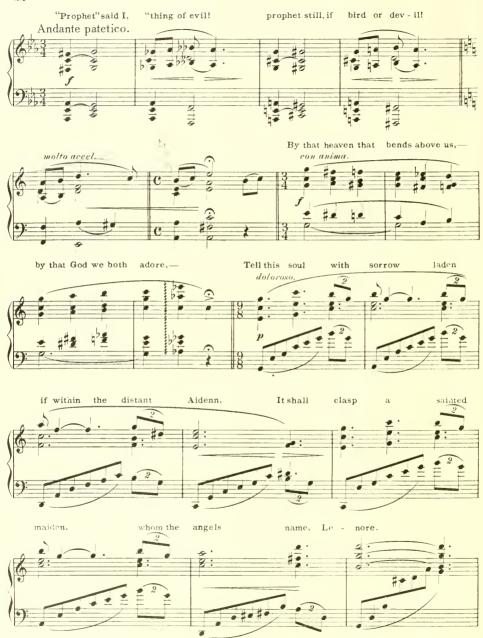

#### THE RAVEN

EDGAR ALLAN POE

ARTHUR BERGH.

(Except where expressly indicated, the reading should be in as free a style as possible.)

Once upon a midnight dreary, while I pondered, weak and weary, Over many a quaint and Andante quasi Allegretto.

curious volume of forgotten lore- While I nodded, nearly napping, suddenly there came a tapping,

I marveled this ungainly fowl to hear discourse so plainly, Though its answer little meaning,-

Ever yet was blessed with seeing bird above his chamber door-Bird or beast upon the sculp-